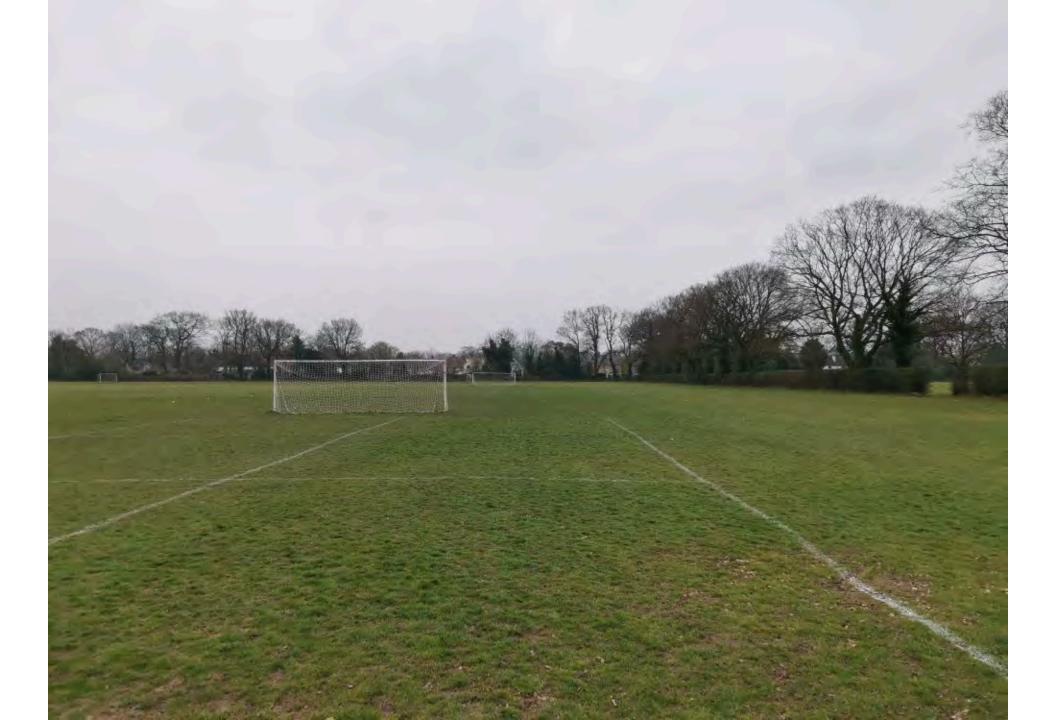

NOTE ANY PROJECT SPECIFIC RISKS DETAILED ON THIS DRAWING.

RISKS LISTED HERE ARE NOT EXHAUSTIVE AND WILL BE DEVELOPED AND MITIGATED DURING <u>TECHNICAL DESIGN</u> AND <u>MANUFACTURING AND CONSTRUCTION</u> PROJECT

CONTROL MEASURES WILL BE APPLIED TO RESIDUAL RISKS AS APPROPRIATE AND IDENTIFIED WITH HAZARD TRIANGLES.

INFORMATION RELATING TO USE, MAINTENANCE, AND DEMOLITION TO BE DETAILED IN DUE COURSE WITHIN A BUILDING MANUAL AND HEALTH AND SAFETY FILE.







STEPHEN'S YARD ENBORNE NEWBURY BERKSHIRE RG20 0HA 01635 34521 info@sandcslatter.com www.sandcslatter.com

### OAKWOOD SCHOOL

**COMMUNITY 3G** FOOTBALL TURF PITCH (FTP)

LOCATION

OAKWOOD SCHOOL BALCOMBE ROAD HORLEY SURREY RH6 9AE

DRAWING TITLE

### PROPOSAL VISUALISATION

STATUS

**PLANNING** 

S21-242

S21-242 / DWG / 0011

TB

















COMMUNITY 3G FOOTBALL TURF PITCH

COPYRITE S&C SLATTER.

ORIGINAL DRAWING RETAINED BY S&C SLATTER.

DO NOT COPY, RE-PRINT OR RE-USE WITHOUT PERMISSION.

DO NOT SCALE FROM THIS DRAWING UNLESS FOR PLANNING PURPOSES. ALL MEASUREMENTS ARE IN MILLIMETRES (MM) UNLESS STATED OTHERWISE.

THIS DRAWING IS TO BE READ IN CONJUNCTION WITH CONTRACT DOCUMENTATION, SPECIFICATION AND ALL RELEVANT DETAILS.

ANY DISCREPANCIES BETWEEN DOCUMENTS TO BE REPORTED TO S&C SLATTER FOR REVIEW AND CLARIFICATION, PRIOR TO WORKS COMMENCING ON SITE.

ALL COORDINATES AND DIMENSIONS TO BE CHECKED AND CONFIRMED ON SITE,

PRIOR TO WORKS COMMENCING. BASE MAP REPRODUCED FROM ORDNANCE SURVEY MAP DATA © CROWN

COPYRIGHT 2020.ALL RIGHTS RESERVED. LICENCE NUMBER 100022432.

#### SAFETY HEALTH AND ENVIRONMENTAL (SHE)