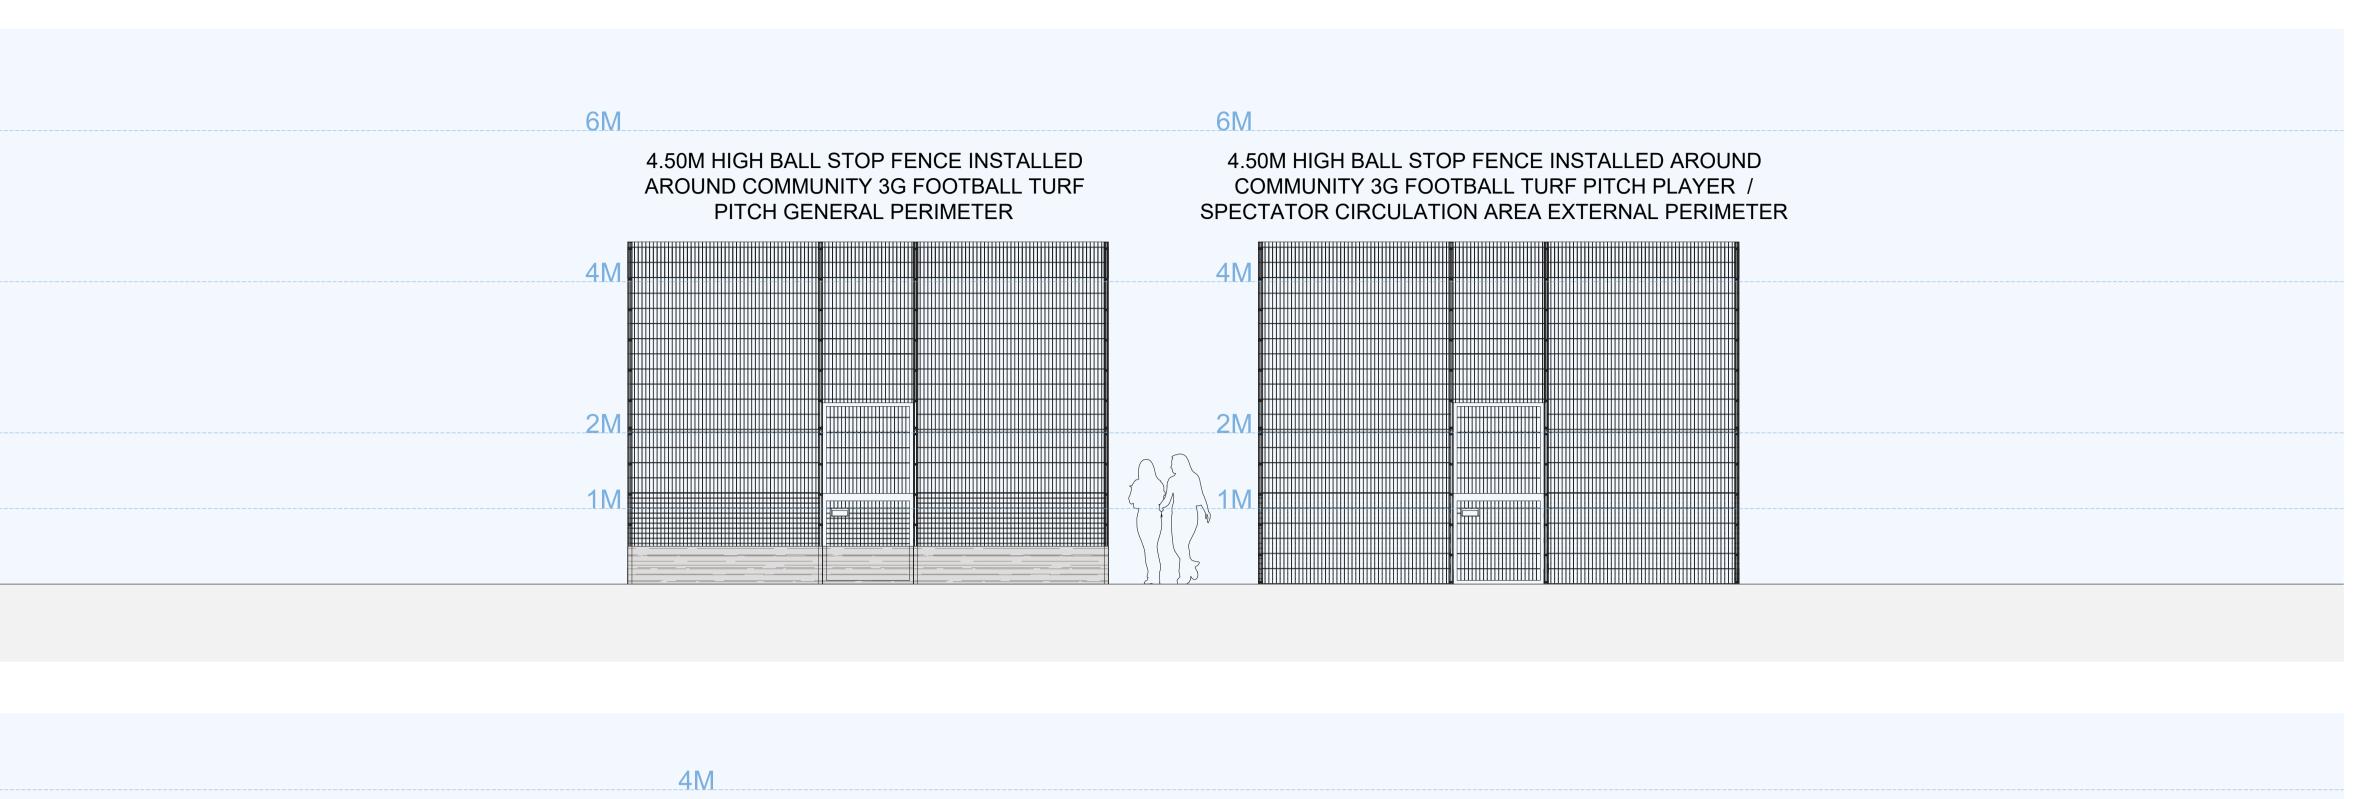

### PROPOSED FTP **FENCING**

**PLANNING** 

S21-242

S21-242 / DWG / 0005

TB 1:500

4.50M HIGH BALL STOP FENCE WITH RIGID STEEL PANELS CONTAINING 200X50MM MESH (AND 66X50MM REBOUND MESH PLUS 500MM HIGH INFILL CONTAINMENT BARRIERS WHERE REQUIRED) COLOURED RAL9005 JET BLACK 2.59M HIGH MAINTENANCE EQUIPMENT STORAGE CONTAINER COLOURED RAL6005 MOSS GREEN

2.00M HIGH PITCH BARRIER WITH RIGID STEEL PANELS CONTAINING 200X50MM MESH AND 66X50MM REBOUND MESH PLUS 200MM HIGH INFILL CONTAINMENT BARRIERS COLOURED RAL9005 JET BLACK

1.20M HIGH PITCH BARRIER WITH RIGID STEEL PANELS CONTAINING 66X50MM REBOUND SECTION MESH WITH HANDRAILS AND 200MM HIGH INFILL CONTAINMENT BARRIER COLOURED RAL9005 JET BLACK

1.20M HIGH ACCESS FENCING WITH TIMBER POST AND RAIL BARRIER WITH COLOURED NATURAL WOOD FINISH - INSTALLED ALONG ACCESS APPROACH

NOTES

COPYRITE S&C SLATTER.