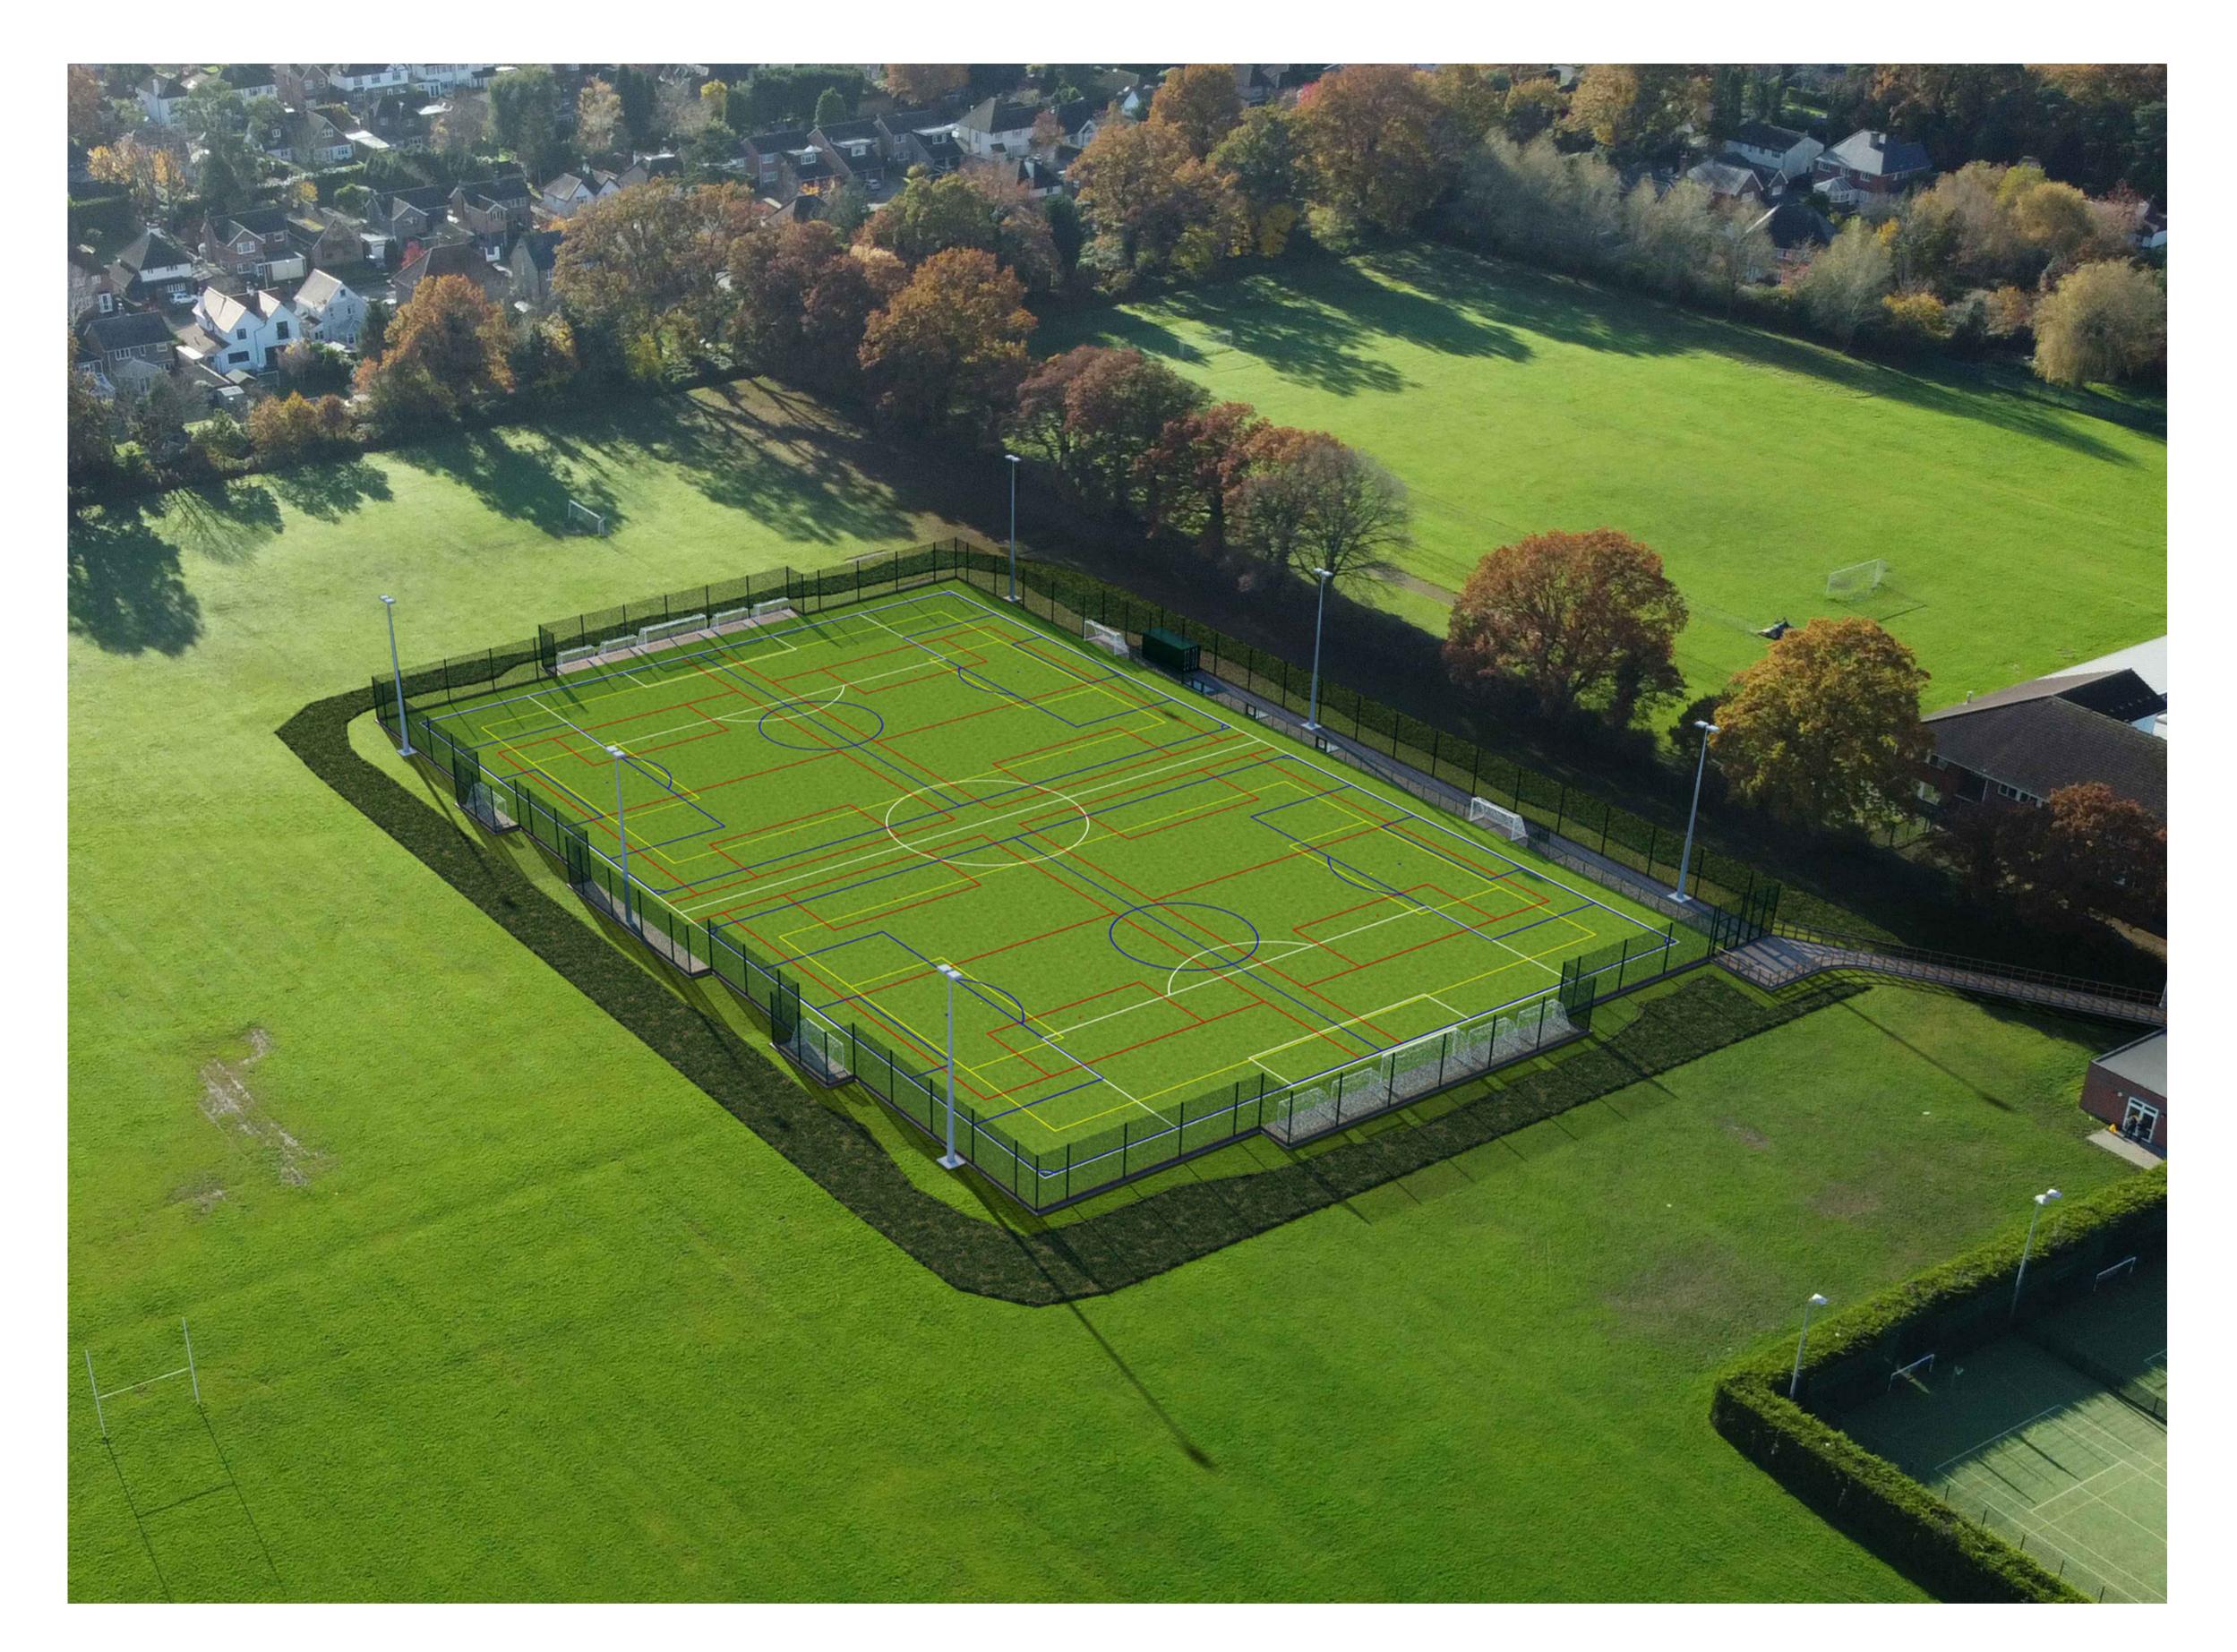

### OAKWOOD SCHOOL

**COMMUNITY 3G** FOOTBALL TURF PITCH (FTP)

LOCATION

OAKWOOD SCHOOL BALCOMBE ROAD HORLEY SURREY RH6 9AE

DRAWING TITLE

### PROPOSAL VISUALISATION

STATUS

**PLANNING** 

S21-242

S21-242 / DWG / 0011

TB

COMMUNITY 3G FOOTBALL TURF PITCH

COPYRITE S&C SLATTER.