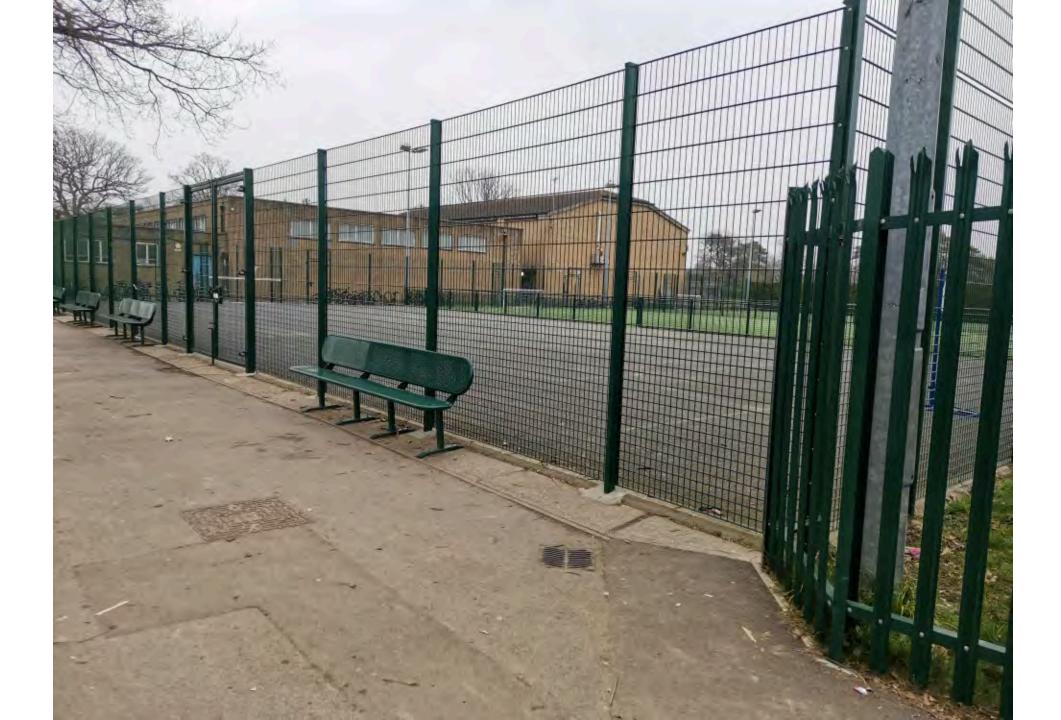

, NOTE ANY PROJECT SPECIFIC RISKS DETAILED ON THIS DRAWING.

RISKS LISTED HERE ARE NOT EXHAUSTIVE AND WILL BE DEVELOPED AND MITIGATED DURING <u>TECHNICAL DESIGN</u> AND <u>MANUFACTURING AND CONSTRUCTION</u> PROJECT

CONTROL MEASURES WILL BE APPLIED TO RESIDUAL RISKS AS APPROPRIATE AND IDENTIFIED WITH HAZARD TRIANGLES.

INFORMATION RELATING TO USE, MAINTENANCE, AND DEMOLITION TO BE DETAILED IN DUE COURSE WITHIN A BUILDING MANUAL AND HEALTH AND SAFETY FILE.







STEPHEN'S YARD ENBORNE NEWBURY BERKSHIRE RG20 0HA 01635 34521 info@sandcslatter.com www.sandcslatter.com

### OAKWOOD SCHOOL

**COMMUNITY 3G** FOOTBALL TURF PITCH (FTP)

LOCATION

OAKWOOD SCHOOL BALCOMBE ROAD HORLEY SURREY RH6 9AE

DRAWING TITLE

### PROPOSAL VISUALISATION

STATUS

**PLANNING** 

S21-242

S21-242 / DWG / 0011

TB

















COMMUNITY 3G FOOTBALL TURF PITCH

COPYRITE S&C SLATTER.

ORIGINAL DRAWING RETAINED BY S&C SLATTER.

DO NOT COPY, RE-PRINT OR RE-USE WITHOUT PERMISSION.

DO NOT SCALE FROM THIS DRAWING UNLESS FOR PLANNING PURPOSES. ALL MEASUREMENTS ARE IN MILLIMETRES (MM) UNLESS STATED OTHERWISE.

THIS DRAWING IS TO BE READ IN CONJUNCTION WITH CONTRACT DOCUMENTATION, SPECIFICATION AND ALL RELEVANT DETAILS.

ANY DISCREPANCIES BETWEEN DOCUMENTS TO BE REPORTED TO S&C SLATTER FOR REVIEW AND CLARIFICATION, PRIOR TO WORKS COMMENCING ON SITE.

ALL COORDINATES AND DIMENSIONS TO BE CHECKED AND CONFIRMED ON SITE,

PRIOR TO WORKS COMMENCING. BASE MAP REPRODUCED FROM ORDNANCE SURVEY MAP DATA © CROWN

COPYRIGHT 2020.ALL RIGHTS RESERVED. LICENCE NUMBER 100022432.

#### SAFETY HEALTH AND ENVIRONMENTAL (SHE