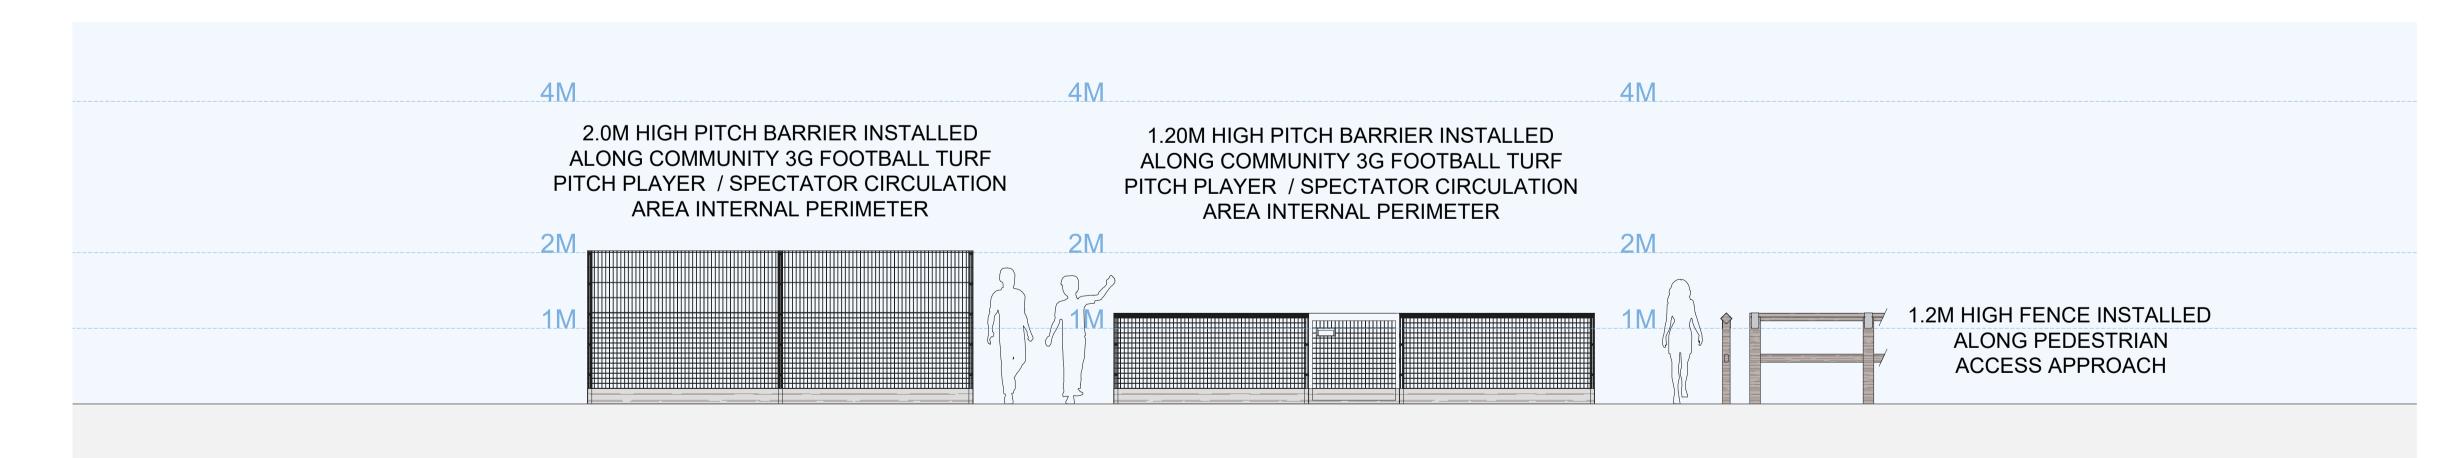

2.00M HIGH PITCH BARRIER WITH RIGID STEEL PANELS CONTAINING 200X50MM MESH AND 66X50MM REBOUND MESH PLUS 200MM HIGH INFILL CONTAINMENT BARRIERS COLOURED RAL9005 JET BLACK

1.20M HIGH PITCH BARRIER WITH RIGID STEEL PANELS CONTAINING 66X50MM REBOUND SECTION MESH WITH HANDRAILS AND 200MM HIGH INFILL CONTAINMENT BARRIER COLOURED RAL9005 JET BLACK

1.20M HIGH ACCESS FENCING WITH TIMBER POST AND RAIL BARRIER WITH COLOURED NATURAL WOOD FINISH - INSTALLED ALONG ACCESS APPROACH

NOTES

COPYRITE S&C SLATTER.