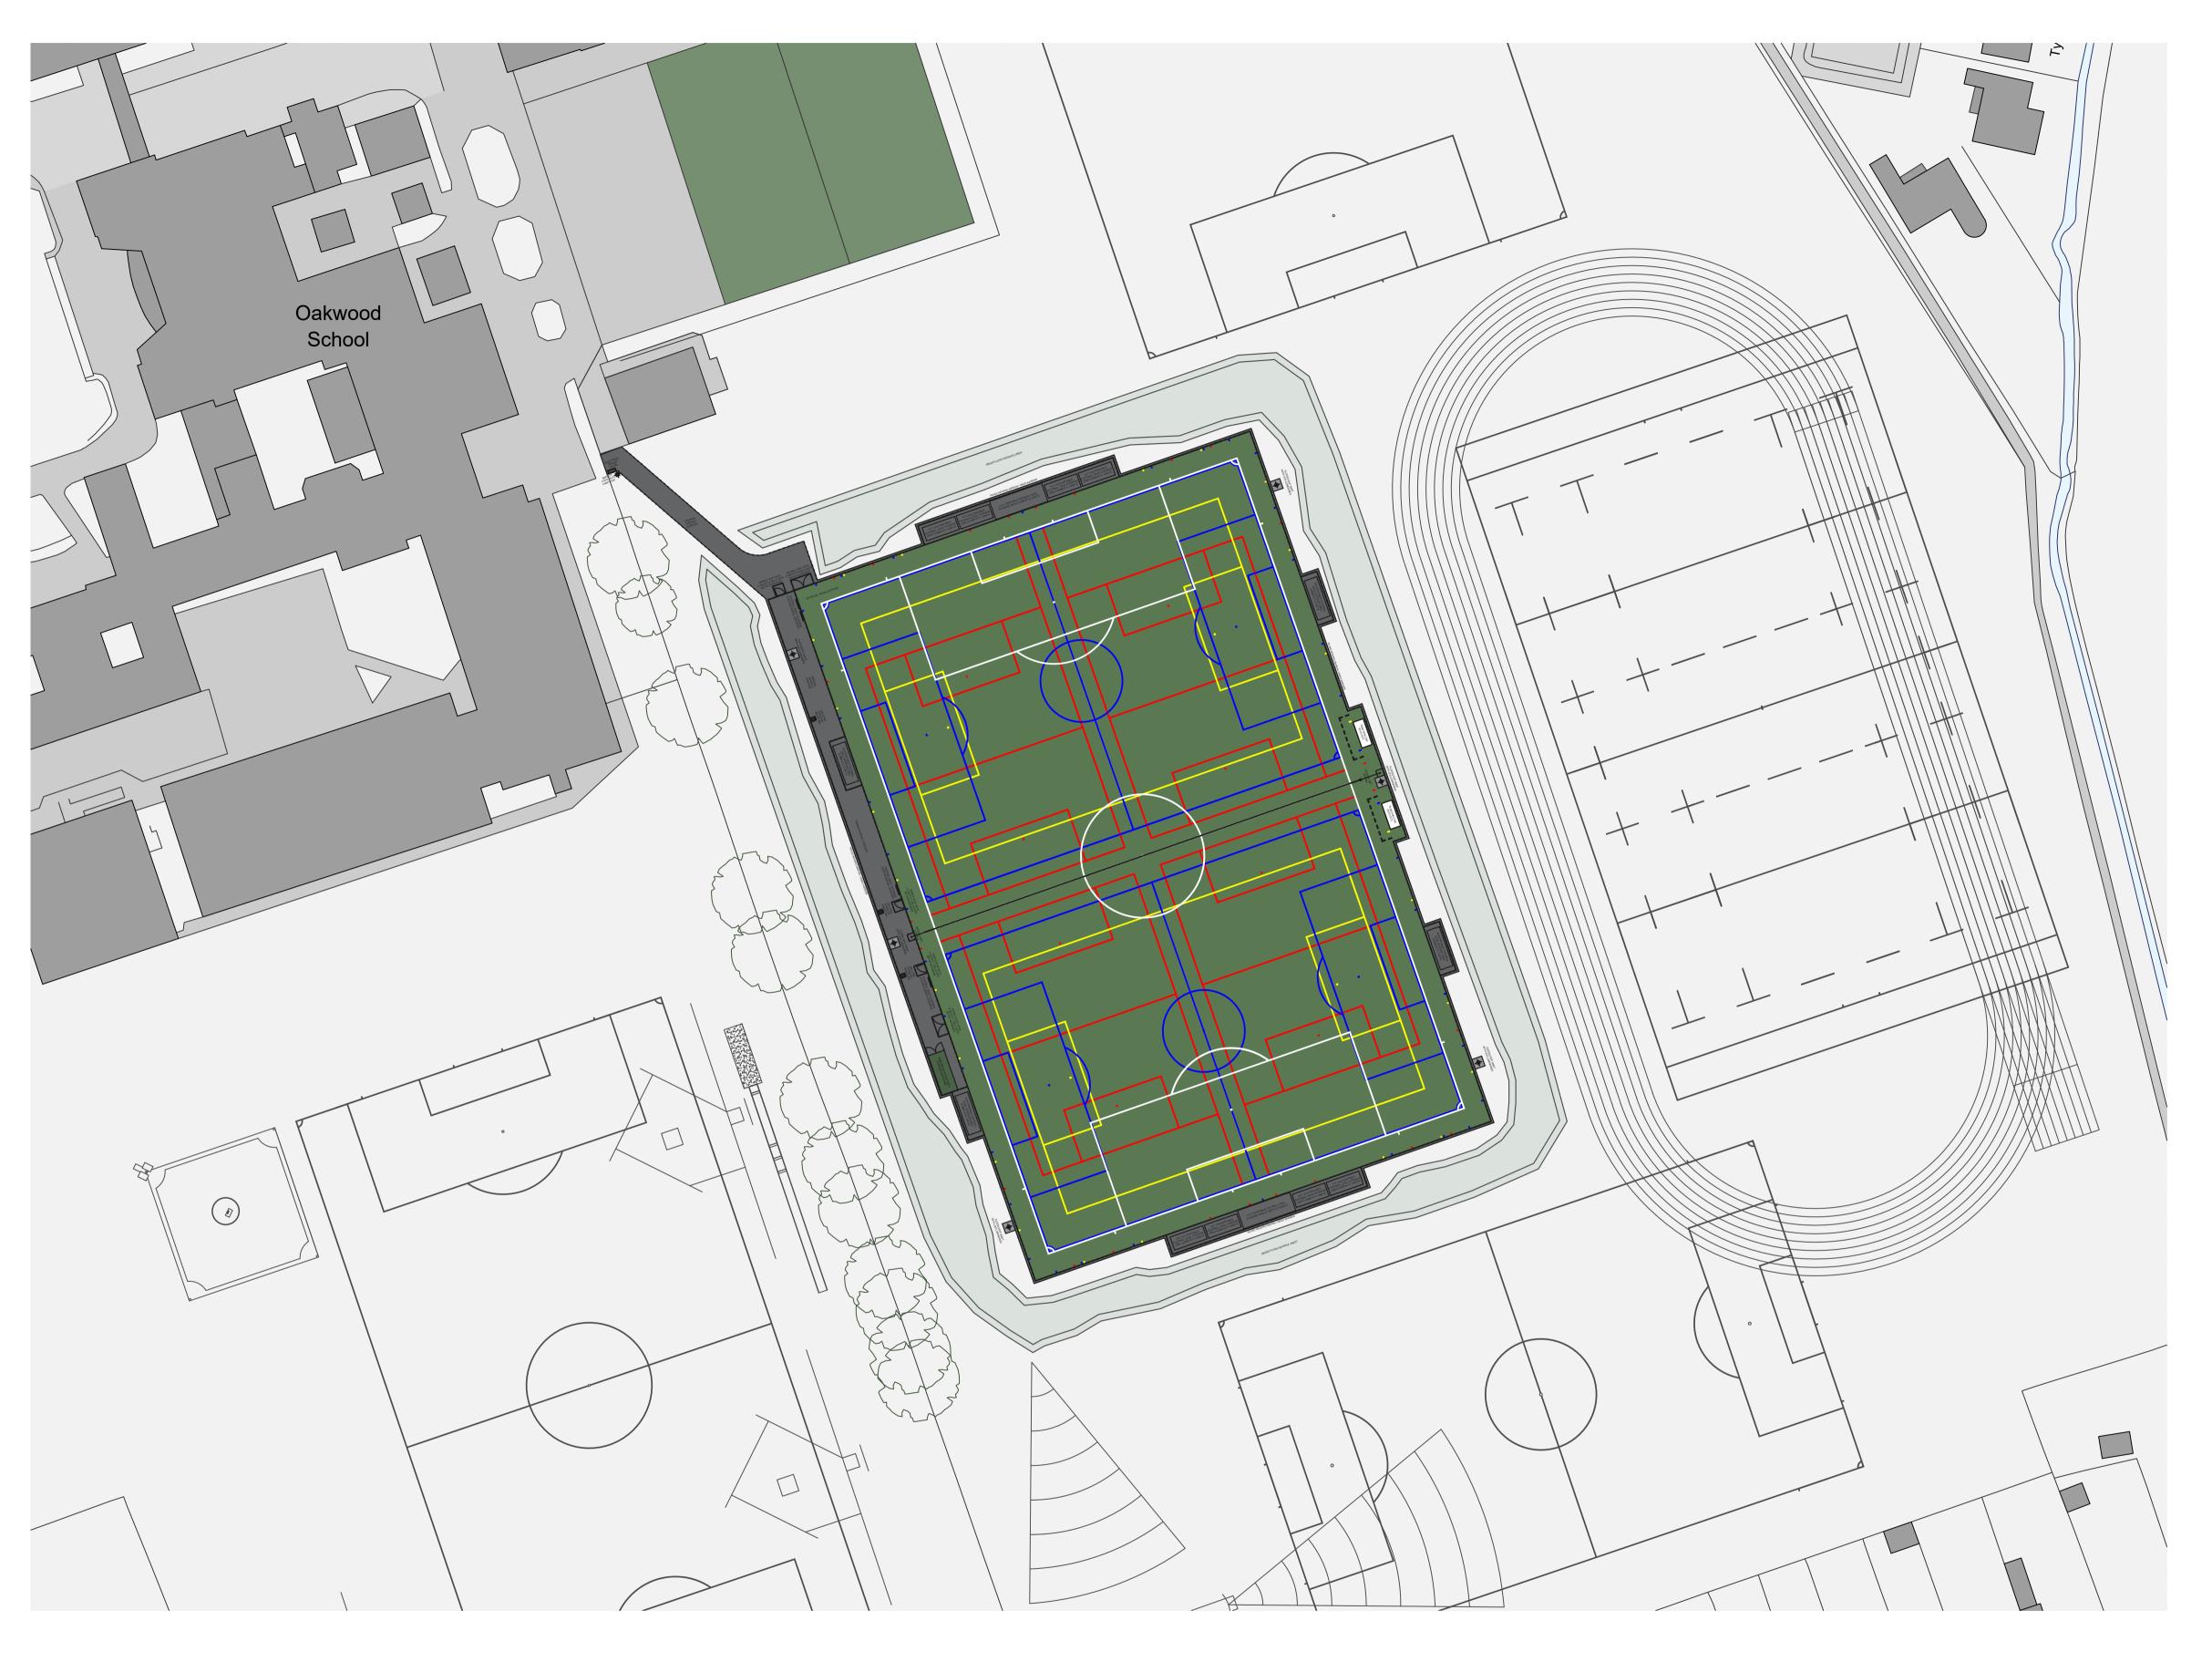

### OAKWOOD SCHOOL

**COMMUNITY 3G** FOOTBALL TURF PITCH (FTP)

LOCATION

OAKWOOD SCHOOL BALCOMBE ROAD HORLEY SURREY RH6 9AE

DRAWING TITLE

### PROPOSAL VISUALISATION

STATUS

**PLANNING** 

S21-242

S21-242 / DWG / 0011

TB

COMMUNITY 3G FOOTBALL TURF PITCH

COPYRITE S&C SLATTER.