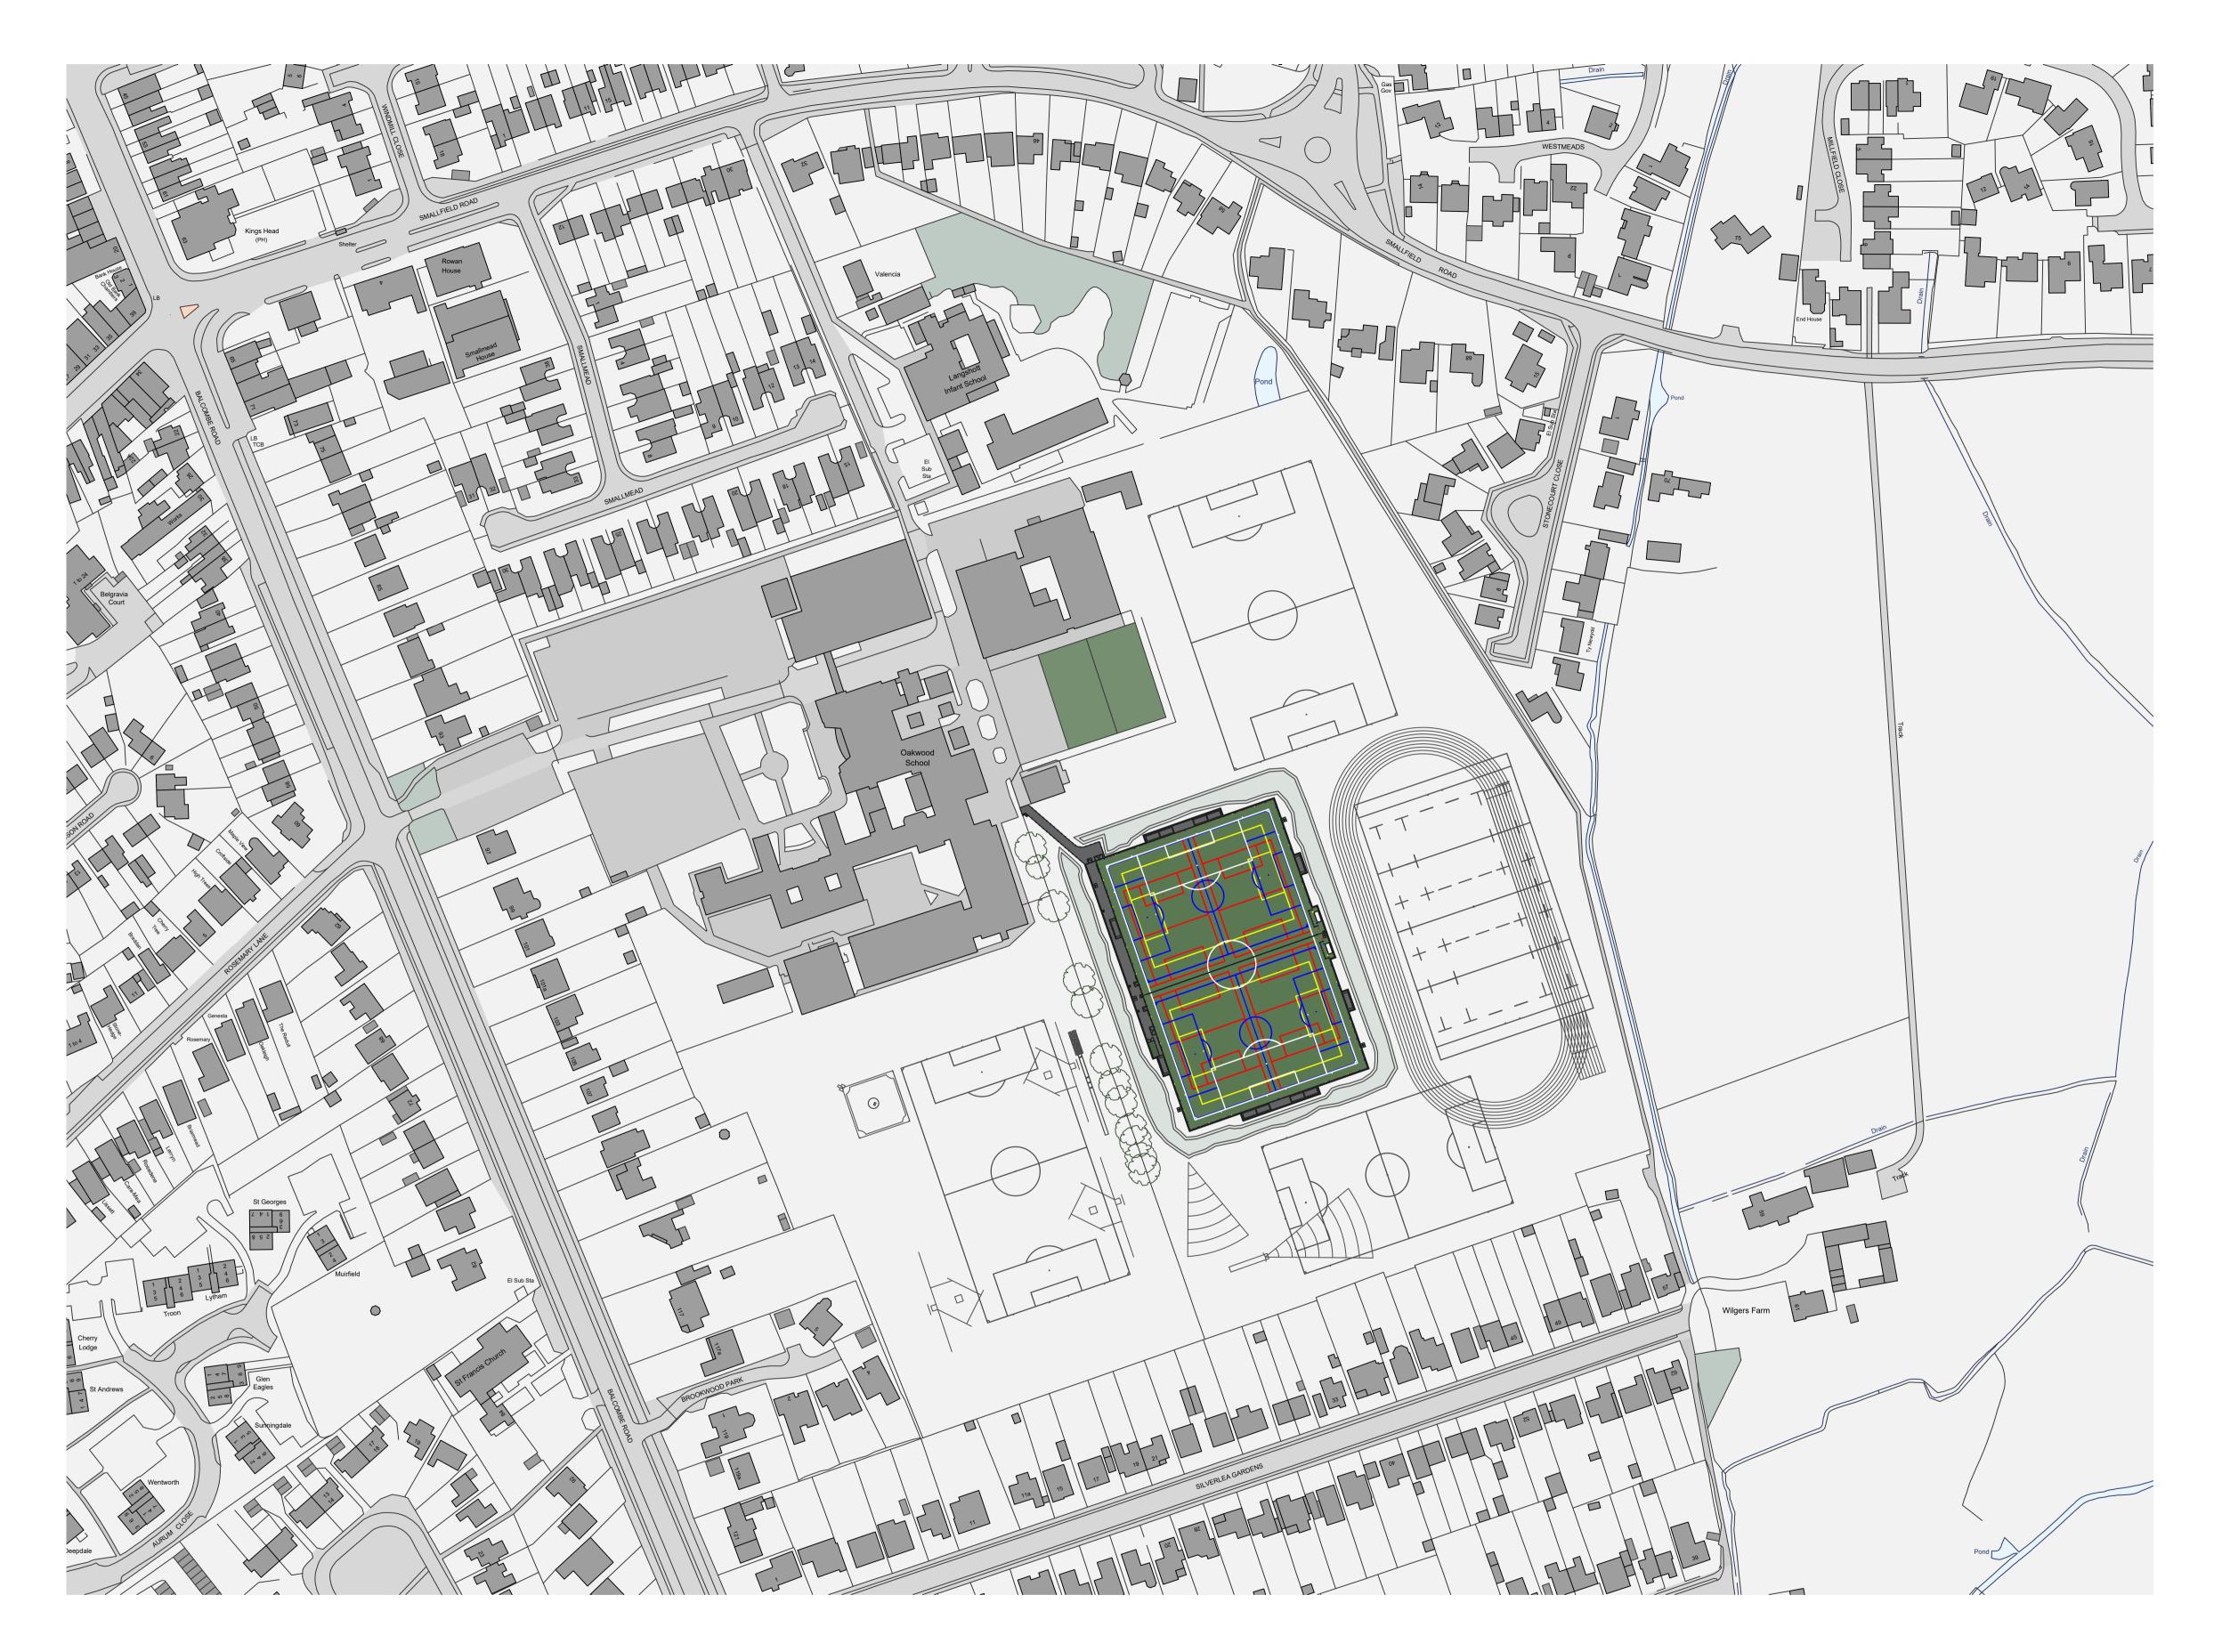

### OAKWOOD SCHOOL

**COMMUNITY 3G** FOOTBALL TURF PITCH (FTP)

LOCATION

OAKWOOD SCHOOL BALCOMBE ROAD HORLEY SURREY

RH6 9AE DRAWING TITLE

### SITE PLAN

**PLANNING** 

S21-242

S21-242 / DWG / 0002

DRAWN TB 1:1250

4.50M HIGH BALL STOP FENCE

1.20M HIGH ACCESS FENCE

2.00M HIGH PITCH BARRIER

1.20M HIGH PITCH BARRIER

NOTES

COPYRITE S&C SLATTER.

ORIGINAL DRAWING RETAINED BY S&C SLATTER.

DO NOT COPY, RE-PRINT OR RE-USE WITHOUT PERMISSION.

DO NOT SCALE FROM THIS DRAWING UNLESS FOR PLANNING PURPOSES.