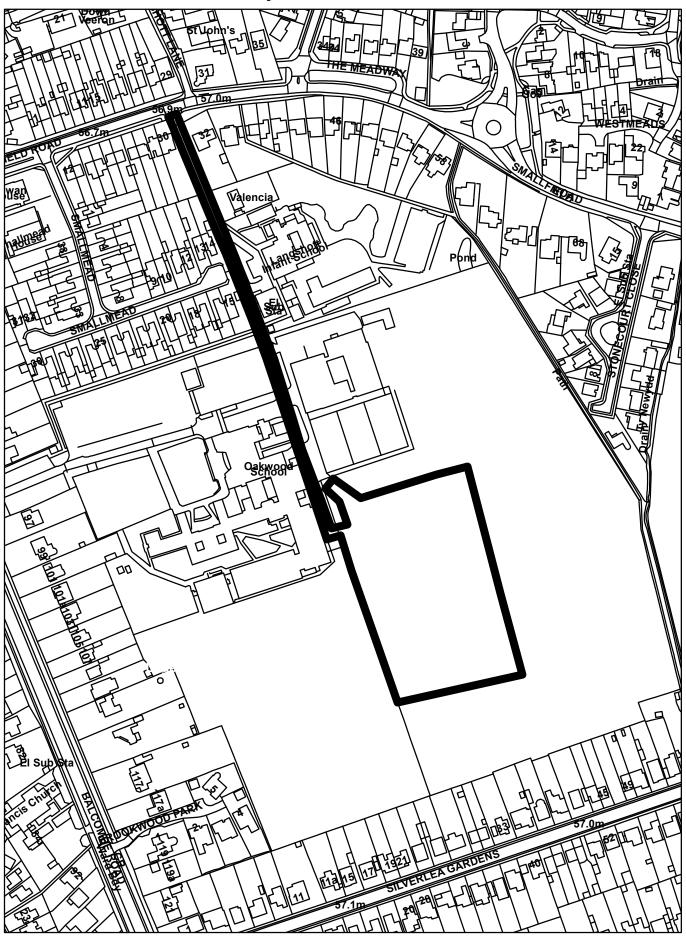

## 22/00181/F Oakwood Sports Centre Balcombe Road Horley RH6 9AE

Crown Copyright Reserved. Reigate and Banstead Borough Council. Licence No - 100019405-2018

Scale 1:2,500

COPYRITE S&C SLATTER.

ORIGINAL DRAWING RETAINED BY S&C SLATTER.

PRIOR TO WORKS COMMENCING.

BASE MAP REPRODUCED FROM ORDNANCE SURVEY MAP DATA © CROWN COPYRIGHT 2020.ALL RIGHTS RESERVED. LICENCE NUMBER 100022432.

### OAKWOOD SCHOOL

**COMMUNITY 3G** FOOTBALL TURF PITCH (FTP)

LOCATION

OAKWOOD SCHOOL BALCOMBE ROAD HORLEY SURREY RH6 9AE

DRAWING TITLE

### SITE PLAN

**PLANNING** 

S21-242

S21-242 / DWG / 0002

DRAWN TB 1:1250

4.50M HIGH BALL STOP FENCE

1.20M HIGH ACCESS FENCE

2.00M HIGH PITCH BARRIER