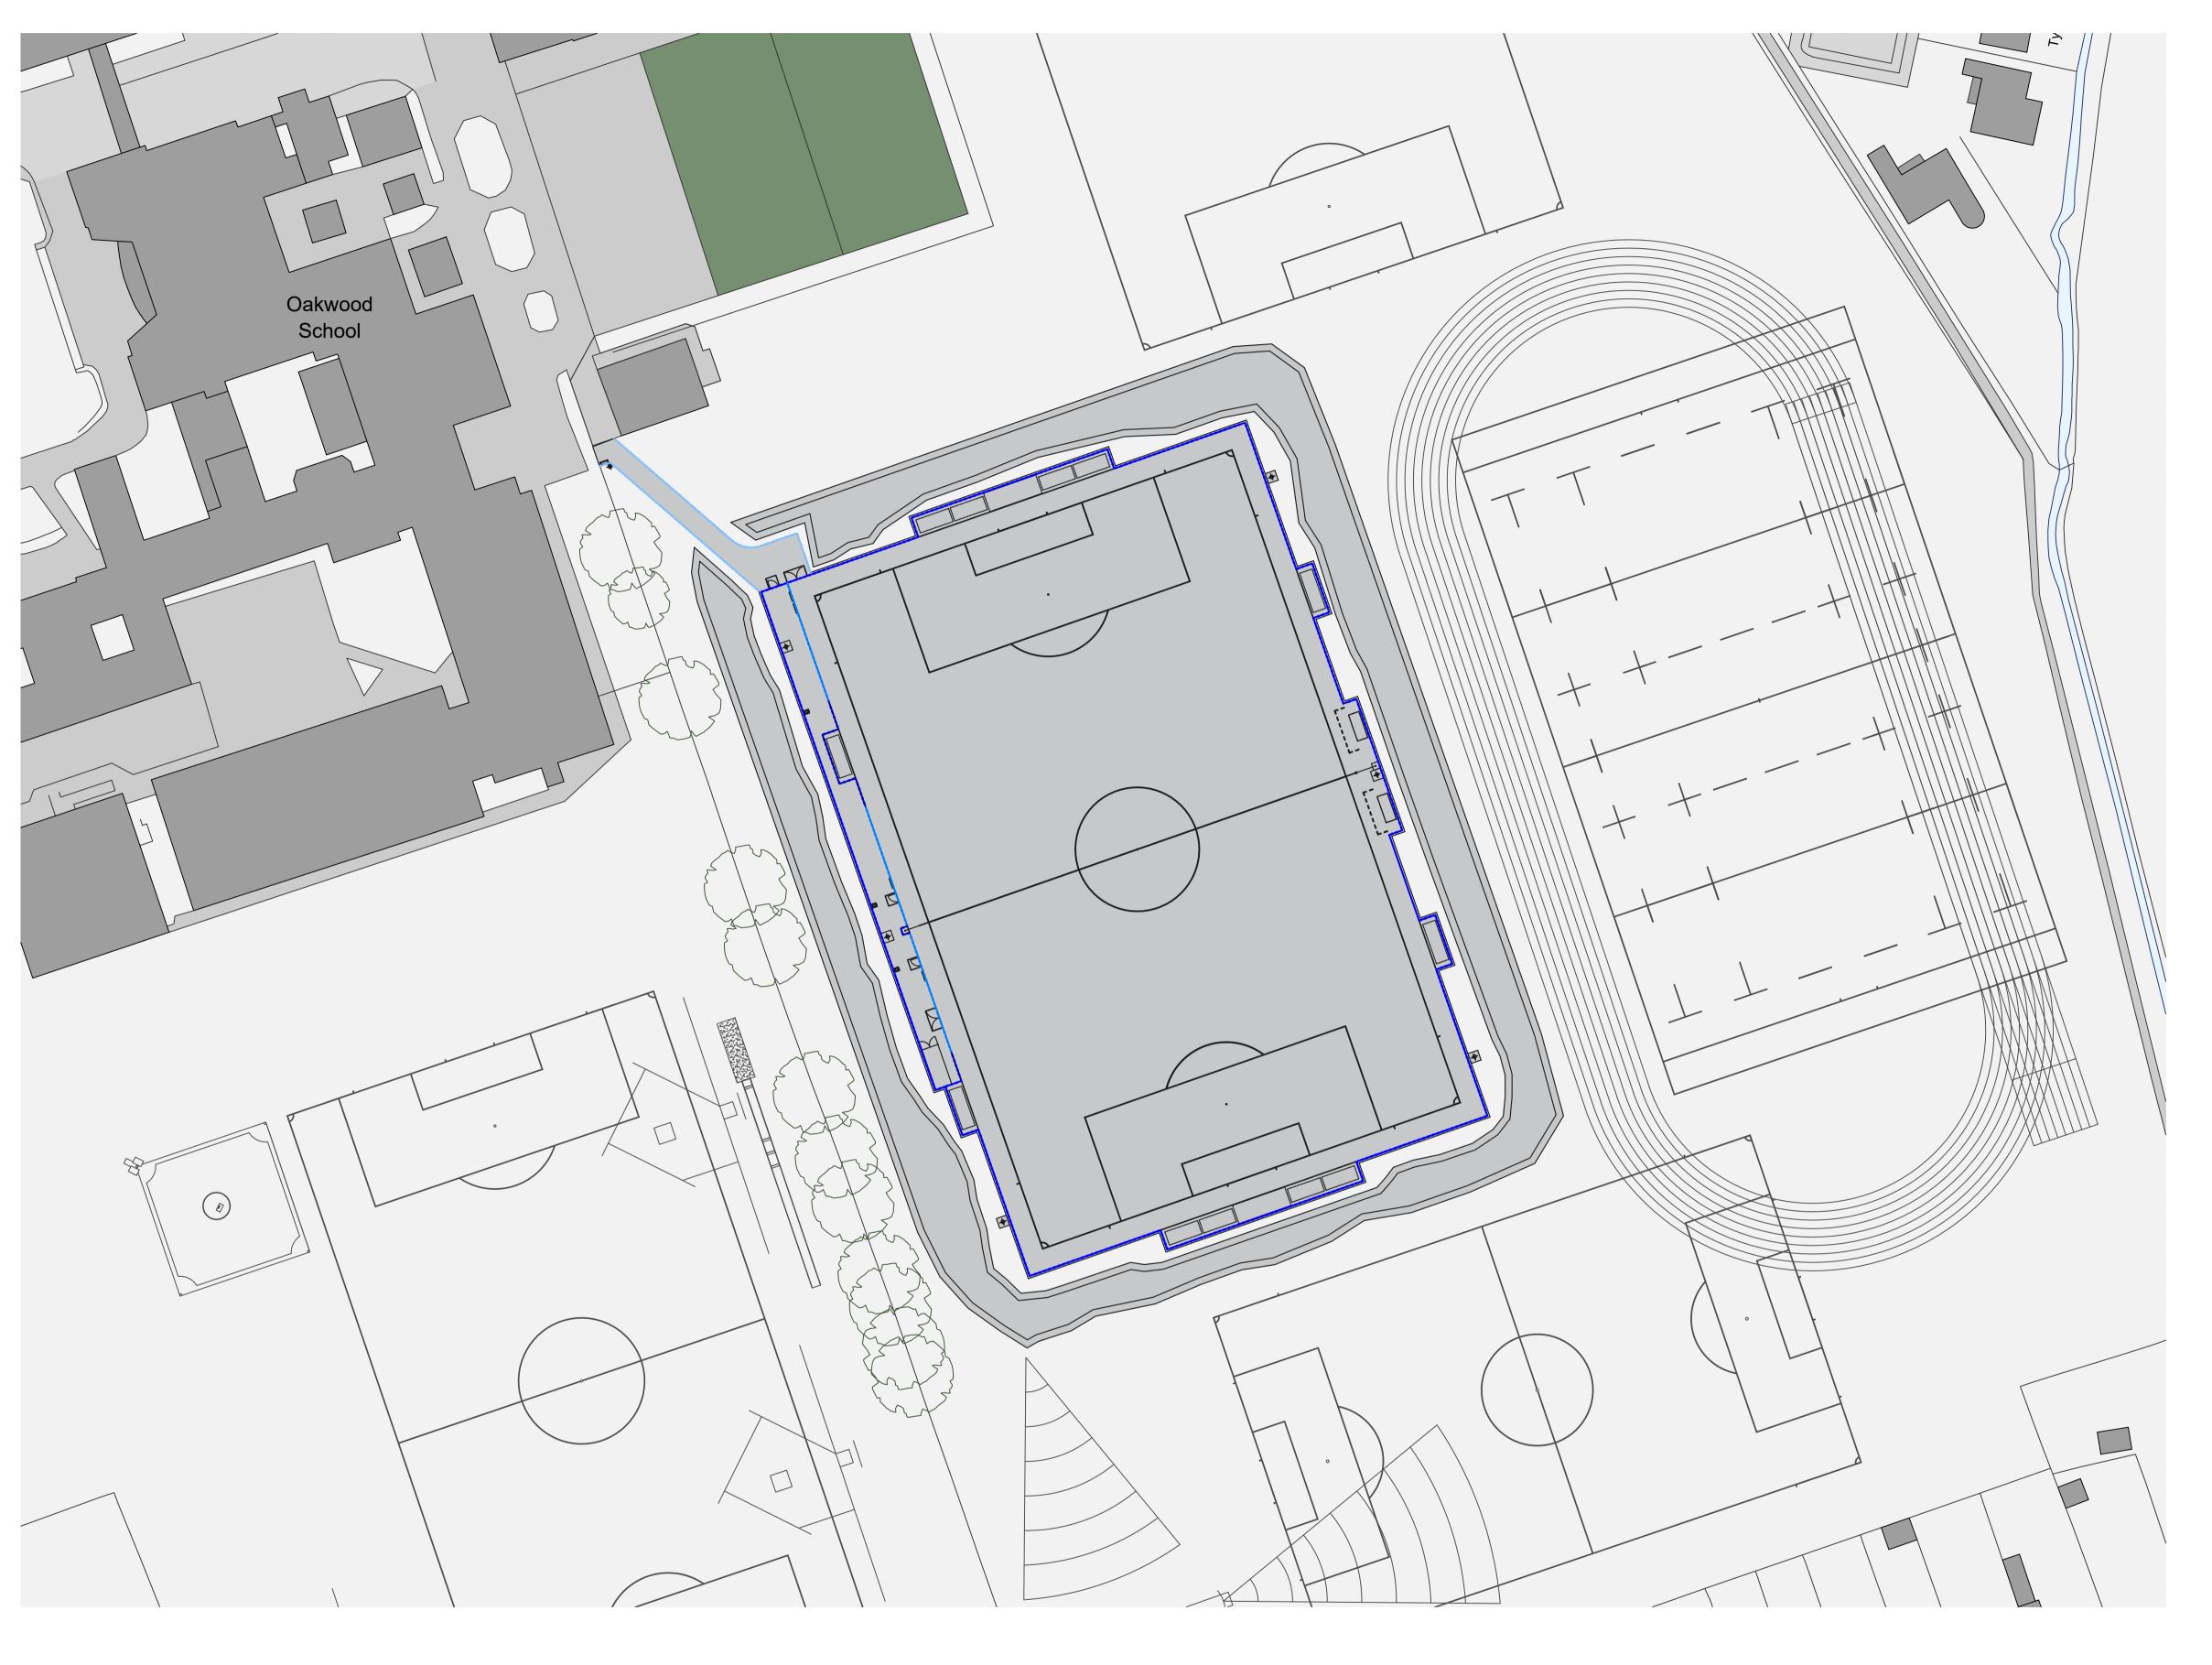

### OAKWOOD SCHOOL

**COMMUNITY 3G** FOOTBALL TURF PITCH (FTP)

LOCATION

OAKWOOD SCHOOL BALCOMBE ROAD HORLEY SURREY

RH6 9AE DRAWING TITLE

### SITE PLAN

**PLANNING** 

S21-242

S21-242 / DWG / 0002

DRAWN TB 1:1250

4.50M HIGH BALL STOP FENCE

1.20M HIGH ACCESS FENCE

2.00M HIGH PITCH BARRIER

1.20M HIGH PITCH BARRIER

NOTES

COPYRITE S&C SLATTER.

ORIGINAL DRAWING RETAINED BY S&C SLATTER.

DO NOT COPY, RE-PRINT OR RE-USE WITHOUT PERMISSION.

DO NOT SCALE FROM THIS DRAWING UNLESS FOR PLANNING PURPOSES.